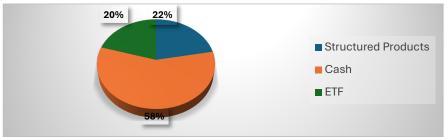

------|-------|--------|--------|--------|-------|--------|--------|
| 2023 |       |        |       |        | -0,06% | -3,50% | 5,59% | -5,39% | -3,62% | -0,18% | 1,87% | -0,39% | -5,68% |
| 2024 | 0,92% | 6,72%  | 0,05% | -0,17% | 0,34%  | 0,93%  | 1,06% | -0,33% | 1,82%  | -0,76% | 5,67% | -7,27% | 10,71% |
| 2025 | 2,50% | -6,62% |       |        |        |        |       |        |        |        |       |        | -4,12% |

# **Risk and Return Analysis**

|          | Last NAV | 1M     | YTD    | Inception | Volatility | Var    |
|----------|----------|--------|--------|-----------|------------|--------|
| Guardian | 985,18   | -6,62% | -4,12% | -1,48%    | 14,45%     | -4,78% |
| Canital  |          |        |        |           |            |        |

#### **Asset Allocation**



## **Fund Characteristics**

| Launch Date:             | May 2023                         | Issue Price:       | 1.000,00 USD          |  |
|--------------------------|----------------------------------|--------------------|-----------------------|--|
| Structure:               | AMC                              | Management Fee:    | 2%                    |  |
| Investment Manager:      | Astrada Wealth Management<br>Ltd | Performance Fee:   | 30%                   |  |
| Issuer:                  | 1291 Issuer Pcc Ltd              | ISIN:              | CH1108675815          |  |
| Custodian Bank & Broker: | Swissquote Bank                  | Calculation Agent: | Maverix Securities AG |  |
| Subscription:            | Value Date t+2                   | Redemption:        | Value Date t